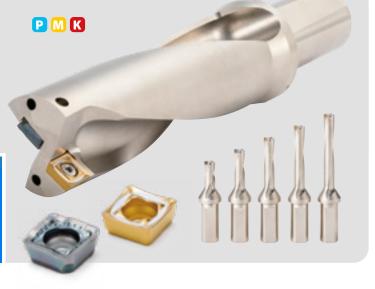

# MagicDrill DRV

### HIGH EFFICIENCY INDEXABLE DRILL

Economical inserts with 4 cutting edges. High speed machining available with the combination of CVD and PVD inserts.

#### CONDITION A

Buy 40 inserts (20 outer + 20 inner) and get special discount on the toolholder!

#### **Competitor replacement**

Purchase 20 inserts (10 outer + 10 inner) and get special discount on toolholder by returning our trial sheet.