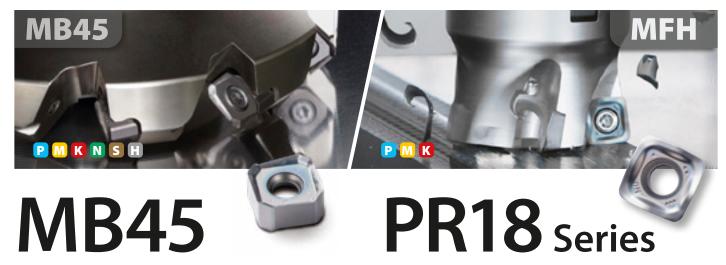

#### **45° GENERAL PURPOSE MILLS**

Extremely versatile, high performance, high quality, and long tool life milling solution for a wide range of materials.

### Competitor replacement\*\*

Buy 10 inserts per pocket and get 1 MB45 toolholder for free + special discount on DTD500 when replacing competitor and returning our trial sheet.

\* In case of 1 or 2 pockets: Buy 30 inserts.

## **NEXT-GENERATION PVD COATING**

PR18 series are new series available for extended tool life in a wide range of Kyocera milling series like high-feed MFH.

#### **Competitor replacement\*\***

Buy 10 PR18 inserts per pocket and get 1 MFH toolholder for free + special discount on DTD500 when replacing competitor and returning our trial sheet.